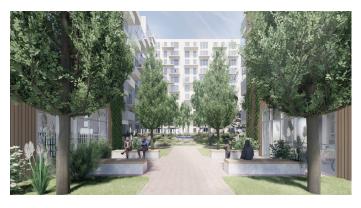

The first site to be developed is in Naratiweg, Amsterdam. The site is constrained by a busy railway to the north, where existing buildings remain to be refurbished. This hard edge makes it all the more important that a soft side is created and nature is brought into the heart of the development through a large internal courtyard, gently filtering out to the south.

The landscape prioritises the use of diverse plants to create a rich landscape connected by shared paths beneath mature, moisture-loving native trees. To the east and west large planted swales are proposed to defend the courtyard from flooding and flowering trees mark the

entrance to the site to the south. Within the courtyard, small to medium spring-flowering trees create an intimate ambience and a secret garden offers quiet respite, while flowering hedges frame movement routes. A band of mixed shade shrubs provides privacy to ground-floor flats.

The materials used reflect the scale of routes across the site, with generous concrete planks for the east-west public realm connection, to more intimate brick paving that moves into the courtyard, and the bonded gravel paving that defines the garden spaces. The palette is warm, with neutral tones reinforcing the concept.