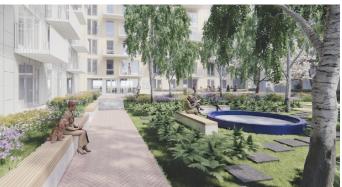

The first site to be developed is in Naratiweg, Amsterdam. The site is constrained by a busy railway to the north, where existing buildings remain to be refurbished. This hard edge makes it all the more important that a soft side is created and nature is brought into the heart of the development through a large internal courtyard, gently filtering out to the south.

The landscape prioritises the use of diverse plants to create a rich landscape connected by shared paths beneath mature, moisture-loving native trees. To the east and west large planted swales are proposed to defend the courtyard from flooding and flowering trees mark the

entrance to the site to the south. Within the courtyard, small to medium spring-flowering trees create an intimate ambience and a secret garden offers quiet respite, while flowering hedges frame movement routes. A band of mixed shade shrubs provides privacy to ground-floor flats.

The materials used reflect the scale of routes across the site, with generous concrete planks for the east-west public realm connection, to more intimate brick paving that moves into the courtyard, and the bonded gravel paving that defines the garden spaces. The palette is warm, with neutral tones reinforcing the concept.