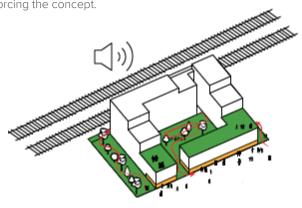

The first site to be developed is in Naratiweg, Amsterdam. The site is constrained by a busy railway to the north, where existing buildings remain to be refurbished. This hard edge makes it all the more important that a soft side is created and nature is brought into the heart of the development through a large internal courtyard, gently filtering out to the south.

CLIENT
Egeria
PROJECT DURATION
2022 COLLABORATORS
Stndrd
Arup
SmitsRinsma

Naritaweg massing diagram

Landscaping module concept

Courtyard spaces