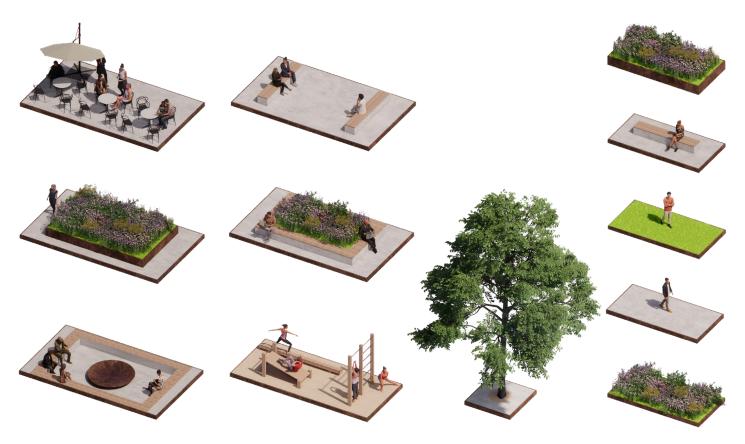

The landscape prioritises the use of diverse plants to create a rich landscape connected by shared paths beneath mature, moisture-loving native trees. To the east and west large planted swales are proposed to defend the courtyard from flooding and flowering trees mark the

entrance to the site to the south. Within the courtyard, small to medium spring-flowering trees create an intimate ambience and a secret garden offers quiet respite, while flowering hedges frame movement routes. A band of mixed shade shrubs provides privacy to ground-floor flats.

The materials used reflect the scale of routes across the site, with generous concrete planks for the east-west public realm connection, to more intimate brick paving that moves into the courtyard, and the bonded gravel paving that defines the garden spaces. The palette is warm, with neutral tones reinforcing the concept.

CLIENT
Egeria
PROJECT DURATION
2022 COLLABORATORS
Stndrd
Arup
SmitsRinsma

Naritaweg massing diagram

Landscaping module concept

Courtyard spaces