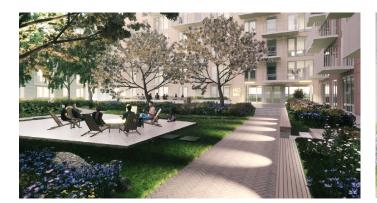

The landscape prioritises the use of diverse plants to create a rich landscape connected by shared paths beneath mature, moisture-loving native trees. To the east and west large planted swales are proposed to defend the courtyard from flooding and flowering trees mark the

entrance to the site to the south. Within the courtyard, small to medium spring-flowering trees create an intimate ambience and a secret garden offers quiet respite, while flowering hedges frame movement routes. A band of mixed shade shrubs provides privacy to ground-floor flats.

CLIENT
Egeria
PROJECT DURATION
2022 COLLABORATORS
Stndrd
Arup
SmitsRinsma

Naritaweg massing diagram

Landscaping module concept

Courtyard spaces