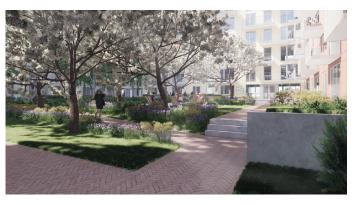

The landscape prioritises the use of diverse plants to create a rich landscape connected by shared paths beneath mature, moisture-loving native trees. To the east and west large planted swales are proposed to defend the courtyard from flooding and flowering trees mark the

entrance to the site to the south. Within the courtyard, small to medium spring-flowering trees create an intimate ambience and a secret garden offers quiet respite, while flowering hedges frame movement routes. A band of mixed shade shrubs provides privacy to ground-floor flats.

The materials used reflect the scale of routes across the site, with generous concrete planks for the east-west public realm connection, to more intimate brick paving that moves into the courtyard, and the bonded gravel paving that defines the garden spaces. The palette is warm, with neutral tones reinforcing the concept.