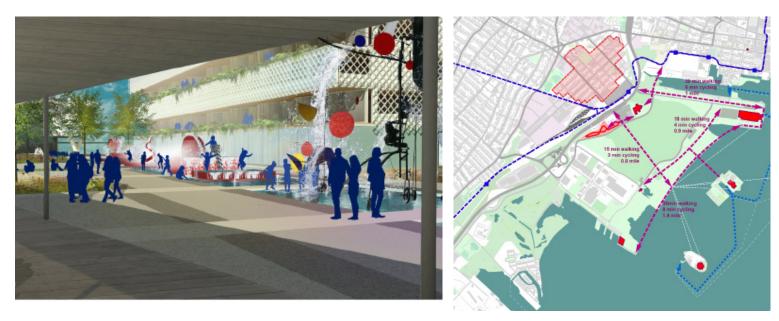

The landscape proposal was won in an invited competition. Gustafson Porter + Bowman's work at SciTech Scity combines nature with built architecture to create a welcoming campus in a context that is currently hostile and isolated. By providing a diverse sequence of new spaces (some temporary, others permanent, some flexible, others exploratory) the exciting work of the campus is championed, shared and revealed in imaginative ways. To express this aim, different programs are physically connected by communal spaces for people to meet, interact and share their knowledge, in a diverse range of environments - from market place to physic gardens.

The landscape will also provide an engaging environment for the surrounding community. It will provide places for relaxation, contemplation, social interaction and enjoyment. If successful, the project will create a ripple effect that will prompt imaginative responses in the Liberty State Park, the Communipaw and Jersey City neighbourhoods. This will place SciTech Scity at the cultural centre of a start-up science cluster that communicates with the rest of the world. PROJECT TITLE Masterplan of landscape within proposed new SciTech Scity, adjacent to existing Liberty City Scince Center.