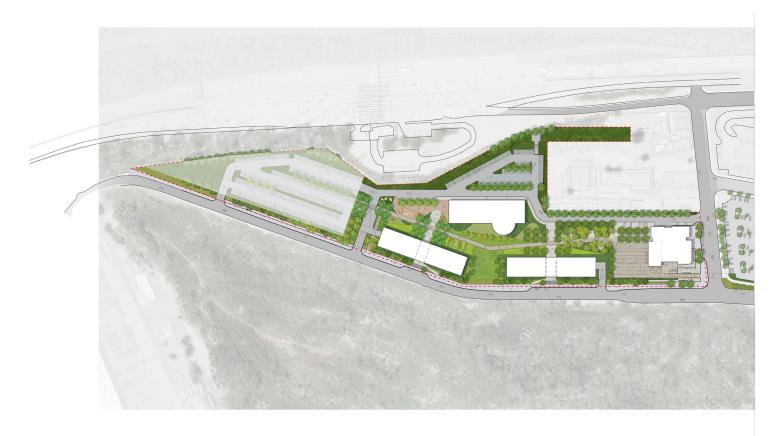

The landscape will also provide an engaging environment for the surrounding community. It will provide places for relaxation, contemplation, social interaction and enjoyment. If successful, the project will create a ripple effect that will prompt imaginative responses in the Liberty State Park, the Communipaw and Jersey City neighbourhoods. This will place SciTech Scity at the cultural centre of a start-up science cluster that communicates with the rest of the world. PROJECT TITLE Masterplan of landscape within proposed new SciTech Scity, adjacent to existing Liberty City Scince Center.