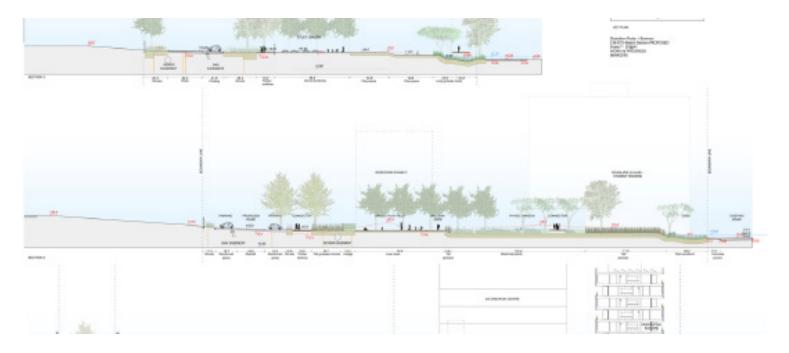

The landscape proposal was won in an invited competition. Gustafson Porter + Bowman's work at SciTech Scity combines nature with built architecture to create a welcoming campus in a context that is currently hostile and isolated. By providing a diverse sequence of new spaces (some temporary, others permanent, some flexible, others exploratory) the exciting work of the campus is championed, shared and revealed in imaginative ways. To express this aim, different programs are physically connected by communal spaces for people to meet, interact and share their knowledge, in a diverse range of environments - from market place to physic gardens.