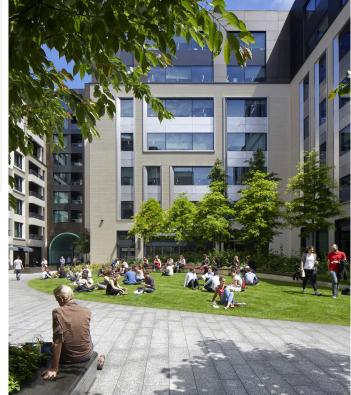

## Rathbone Square

Rathbone Square is a mixed-use development comprising office, retail and residential space previously occupied by Royal Mail's West End Delivery Office. Our design for the new 1800m2 publicly-accessible garden square offers respite from the frenetic activity of central London, improves connectivity to adjoining areas and contributes to the architectural and social history of the area with materiality that is appropriate to its location. Moreover, by creating new cross-site pedestrian routes, Rathbone Square unifies a collection of buildings, augments the quality of public space in Fitzrovia, and creates a welcoming and accessible new space.

Gustafson Porter + Bowman aimed to respond to the special character of the surrounding streets, mews, and passageways and to invite a sense of discovery of the garden space. The central garden is a calm, secluded space, detached from the bustle of Oxford Street, Rathbone Place, and Newman Street. To draw passers-by into the garden, the concept sets up a visual connection from the street to the centre of the garden using light, water and reflection. The garden's plan is defined by bold geometric shapes which are clearly visible from the surrounding apartments and offices, now occupied by Facebook as their central London headquarters.

Altogether, the new garden encompasses a variety of spaces that enrich the experience of the visitor and improve the quality of public space in central London. The space is welcoming and free to enjoy for all members of the public whether they live in the development, work in the offices, or simply passing by.