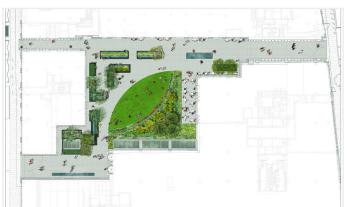

Gustafson Porter + Bowman aimed to respond to the special character of the surrounding streets, mews, and passageways and to invite a sense of discovery of the garden space. The central garden is a calm, secluded space, detached from the bustle of Oxford Street, Rathbone Place, and Newman Street. To draw passers-by into the garden, the concept sets up a visual connection from the street to the centre of the garden using light, water and reflection. The garden's plan is defined by bold geometric shapes which are clearly visible from the surrounding apartments and offices, now occupied by Facebook as their central London headquarters.

## PROJECT OBJECTIVES

New garden square in Fitzrovia, providing new public connections across a mixed development with a private residential garden, roof terraces and a brown roof

CLIENT

**Great Portland Estates** 